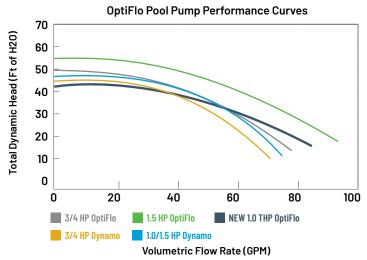

#### Learn more at pentair.com/sta-rite-optiflo

Note: The 3/4 HP OptiFlo, 1.5 HP OptiFlo and all Dynamo pumps represented here are non-compliant products included strictly for comparsion. The new 1.0 THP OptiFlo represents the only series of pumps available for order.