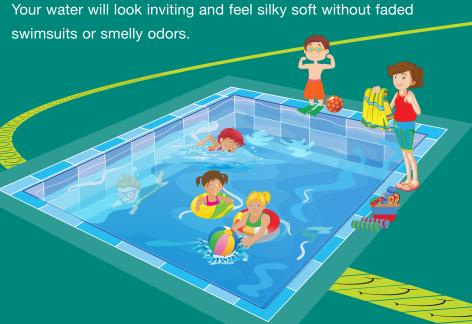

## A Fresh Approach

Your water starts out fresh and clean. FROG helps keep it that way by using minerals to destroy bacteria so far less chlorine is required. Your water will look inviting and feel silky soft without faded swimsuits or smelly odors.