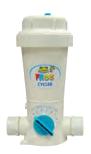

### **Fresh Mineral Water™ for Every Pool**



Mineral System up to 25.000 Gallons



Mineral System up to 40.000 Gallons



XL PRO System with X-tended Pac Life up to 40,000 Gallons



Flippin' FROG™ for Intex® style\* above ground pools 2,000 to 5,000 gallons



Mineral Disinfectant for In Ground Skimmers up to 25,000 Gallons





## Fresh Mineral Water™ for Every Spa



Floating Mineral System Floats in Any Spa up to 600 Gallons



In-Line Mineral System Built In by the Spa Manufacturer for New Spas up to 600 Gallons









FOR POOLS UP TO 40,000 GALLONS



### FROG® 4-Way Test Strips for Pools and Spas

#### For POOL FROG:

- Simply dip and read the color in the ideal FROG range.
- Adjust your Cycler dial to maintain the low 0.5 to 1.0 ppm.
- Your Bac Pacs will last longer as you maintain fresh mineral water!



#### King Technology, Inc.

952-933-6118 • 800-222-016