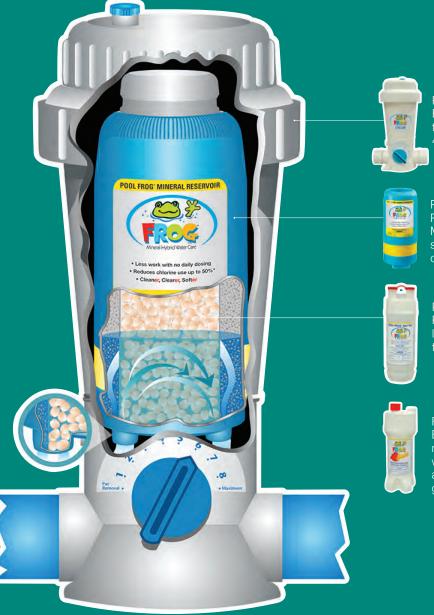

POOL FROG® MINERAL RESERVOIR Maintains clearer, cleaner and softer water with much less chlorine. Lasts 6 months.

POOL FROG® BAC PAC Provides a long lasting low-dose of chlorine prefilled for no mess.

So why have water that claims to be clean, clear or soft when you can have cleaner, clearer and softer water with FROG. The "er" makes all the difference.