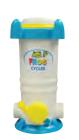

### **Fresh Mineral Water™ for Every Pool**

Mineral System up to 25.000 Gallons

Mineral System up to 40.000 Gallons

XL PRO System with X-tended Pac Life up to 40,000 Gallons

Flippin' FROG™ for Intex® style\* above ground pools 2,000 to 5,000 gallons