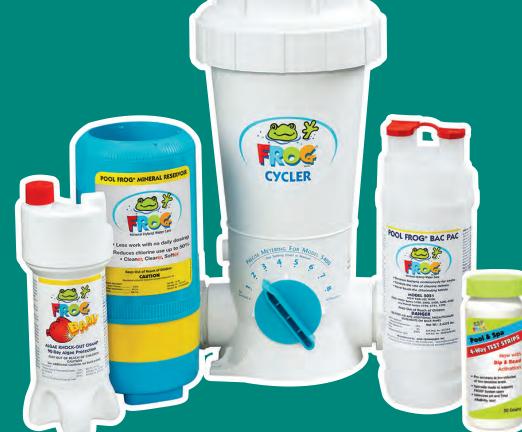

POOL FROG® MINERAL RESERVOIR Maintains clearer, cleaner and softer water with much less chlorine. Lasts 6 months.

POOL FROG® BAC PAC Provides a long lasting low-dose of chlorine prefilled for no mess.

So why have water that claims to be clean, clear or soft when you can have cleaner, clearer and softer water with FROG. The "er" makes all the difference.

#### For POOL FROG:

- Simply dip and read the color in the ideal FROG range.
- Adjust your Cycler dial to maintain the low 0.5 to 1.0 ppm.
- Your Bac Pacs will last longer as you maintain fresh mineral water!