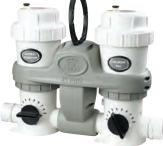

## Fresh Mineral Water™ for Every Spa

Floating Mineral System Floats in Any Spa up to 600 Gallons

In-Line Mineral System Built In by the Spa Manufacturer for New Spas up to 600 Gallons

FOR POOLS UP TO 40,000 GALLONS