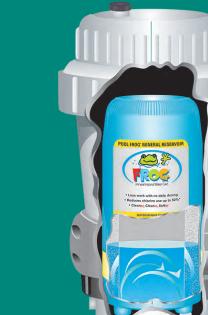

Set Mineral Cycler to Max

**POOL FROG®** MINERAL RESERVOIR Maintains clearer. cleanei

and softer water with much less chlorine. Lasts 6 months.

So why have water that claims to be clean, clear or soft when you can have cleaner, clearer and softer water with FROG. The "er" makes all the difference.

Set Chlorine Cycler per pool size and use

**POOL FROG® CHLORINE PAC** Provides a low-level chlorine support that lasts for weeks.