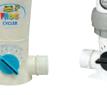

## **Fresh Mineral Water<sup>™</sup> for Every Pool**

Mineral System up to 25,000 Gallons

XL PRO System with Mineral System up to 40,000 Gallons up to 40,000 Gallons

X-tended Pac Life

1111

Flippin' FROG™ **INSTANT FROG®** for Intex<sup>®</sup> style\* above Mineral Disinfectant for ground pools 2,000 In Ground Skimmers to 5,000 gallons up to 25,000 Gallons

EPA REG. NO. 53735-11 EPA EST. NO. 071209-AZ-001 20-48-0556 553031443NR6N \*Intex is a registered trademark of Intex Corporation and is not affiliated with King Technology, Inc

UP TO 40,000 GALLONS