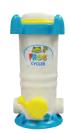

## **Fresh Mineral Water<sup>™</sup> for Every Pool**

Mineral System up to 25,000 Gallons

XL PRO System with Mineral System up to 40,000 Gallons up to 40,000 Gallons

X-tended Pac Life

1111

Flippin' FROG™ **INSTANT FROG®** for Intex<sup>®</sup> style\* above Mineral Disinfectant for ground pools 2,000 In Ground Skimmers to 5,000 gallons up to 25,000 Gallons

Set Mineral Cycler to Max

**POOL FROG®** MINERAL RESERVOIR Maintains clearer. cleanei

and softer water with much less chlorine. Lasts 6 months.

So why have water that claims to be clean, clear or soft when you can have cleaner, clearer and softer water with FROG. The "er" makes all the difference.

Set Chlorine Cycler per pool size and use

**POOL FROG® CHLORINE PAC** Provides a low-level chlorine support that lasts for weeks.