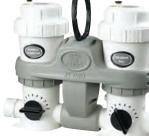

## **Fresh Mineral Water<sup>™</sup> for Every Pool**

Mineral System up to 25,000 Gallons

XL PRO System with Mineral System up to 40,000 Gallons up to 40,000 Gallons

X-tended Pac Life

1111

Flippin' FROG™ **INSTANT FROG®** for Intex<sup>®</sup> style\* above Mineral Disinfectant for ground pools 2,000 In Ground Skimmers to 5,000 gallons up to 25,000 Gallons

EPA REG. NO. 53735-11 EPA EST. NO. 071209-AZ-001 20-48-0556 553031443NR6N \*Intex is a registered trademark of Intex Corporation and is not affiliated with King Technology, Inc

UP TO 40,000 GALLONS