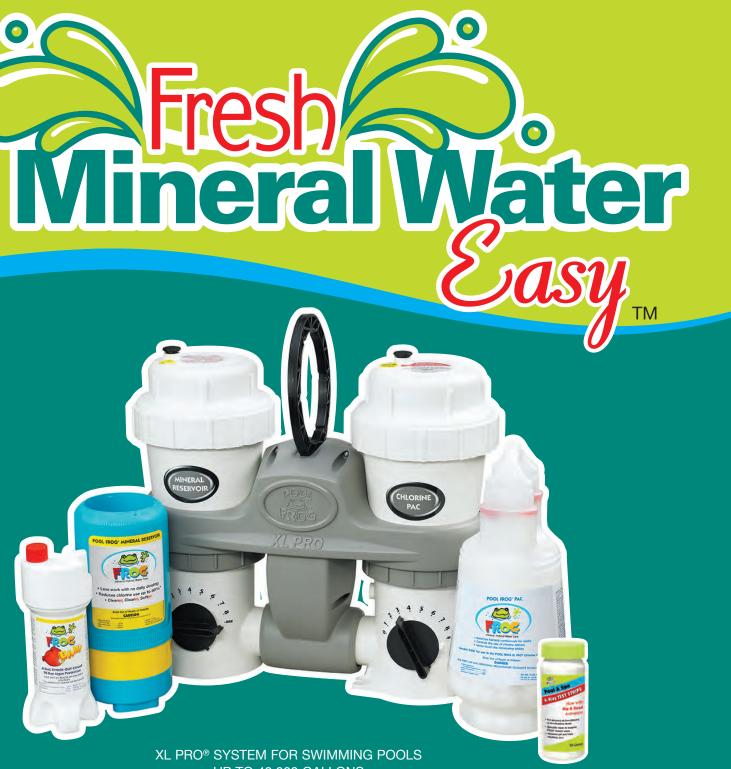

EPA REG. NO. 53735-11 EPA EST. NO. 071209-AZ-001 20-48-0556 553031443NR6N \*Intex is a registered trademark of Intex Corporation and is not affiliated with King Technology, Inc

UP TO 40,000 GALLONS

Set Mineral Cycler to Max

**POOL FROG®** MINERAL RESERVOIR Maintains clearer. cleanei

and softer water with much less chlorine. Lasts 6 months.

So why have water that claims to be clean, clear or soft when you can have cleaner, clearer and softer water with FROG. The "er" makes all the difference.

Set Chlorine Cycler per pool size and use

**POOL FROG® CHLORINE PAC** Provides a low-level chlorine support that lasts for weeks.

#### **FROG BAM®**

Enhances mineral water with a 90-day algae protection quarantee