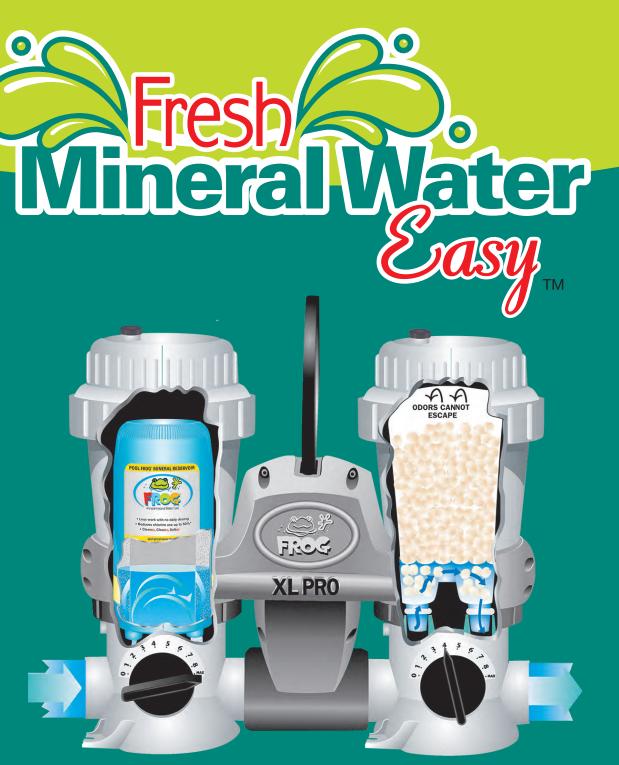

## **Fresh Mineral Water<sup>™</sup> for Every Pool**

Mineral System up to 25,000 Gallons

XL PRO System with Mineral System up to 40,000 Gallons up to 40,000 Gallons

X-tended Pac Life

1111

Flippin' FROG™ **INSTANT FROG®** for Intex<sup>®</sup> style\* above Mineral Disinfectant for ground pools 2,000 In Ground Skimmers to 5,000 gallons up to 25,000 Gallons

Set Mineral Cycler to Max

**POOL FROG®** MINERAL RESERVOIR Maintains clearer. cleanei

and softer water with much less chlorine. Lasts 6 months.

So why have water that claims to be clean, clear or soft when you can have cleaner, clearer and softer water with FROG. The "er" makes all the difference.

Set Chlorine Cycler per pool size and use

**POOL FROG® CHLORINE PAC** Provides a low-level chlorine support that lasts for weeks.