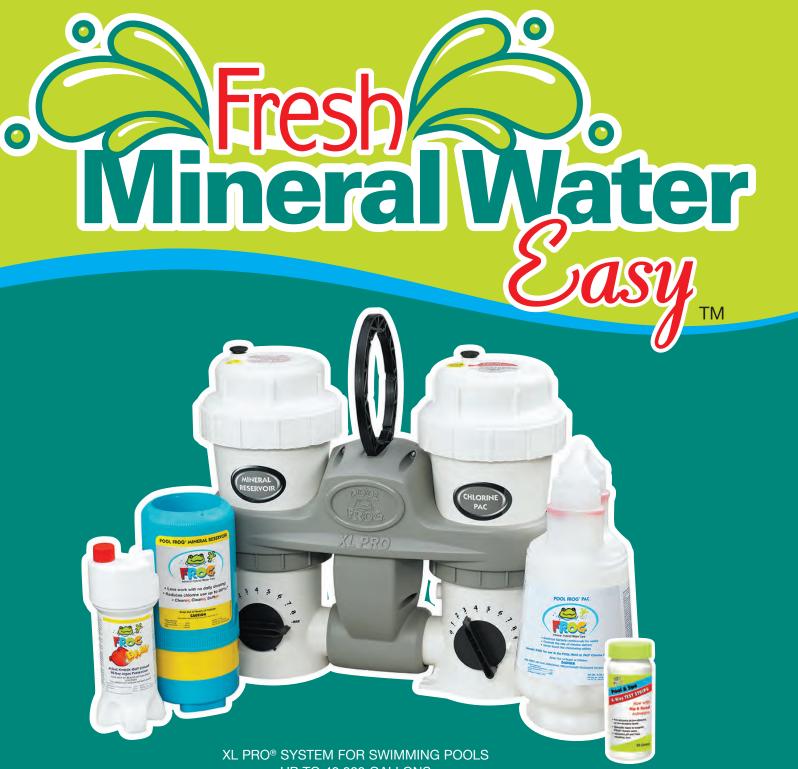

EPA REG. NO. 53735-11 EPA EST. NO. 071209-AZ-001 20-48-0556 553031443NR6N \*Intex is a registered trademark of Intex Corporation and is not affiliated with King Technology, Inc

UP TO 40,000 GALLONS

Set Mineral Cycler to Max

**POOL FROG®** MINERAL RESERVOIR Maintains clearer. cleanei

and softer water with much less chlorine. Lasts 6 months.

So why have water that claims to be clean, clear or soft when you can have cleaner, clearer and softer water with FROG. The "er" makes all the difference.

Set Chlorine Cycler per pool size and use

**POOL FROG® CHLORINE PAC** Provides a low-level chlorine support that lasts for weeks.

#### **FROG BAM®**

Enhances mineral water with a 90-day algae protection quarantee