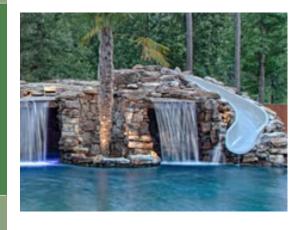

## BUILD YOUR OWN SLIDE (BYOS™) UNIQUE CUSTOM SLIDES

The Build Your Own Slide (BYOS2) provides easy, customized slide solutions to builders incorporating handcrafted rock work or water park type designs into custom backyard settings. There are many colors and visual textures to choose from including many stunning granite colors that will blend well into any custom backyard design.

- Up to 7 available sections combine in endless configurations
- Residential or Commercial use
- Design and configuration assistance
- Discreet zoom flume water delivery system with perfectly matching cover plate (40 80 gpm)
- Sleek, beautiful and durable
- 350 pound weight limit
- Stainless steel anchors included
- Available in assorted colors and visual textures
- Color matching products include:T7 Diving System, Destination Series In-Pool Furniture