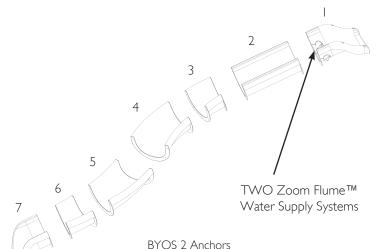

## BUILD YOUR OWN SLIDE (BYOS™) UNIQUE CUSTOM SLIDES

The Build Your Own Slide (BYOS2) provides easy, customized slide solutions to builders incorporating handcrafted rock work or water park type designs into custom backyard settings. There are many colors and visual textures to choose from including many stunning granite colors that will blend well into any custom backyard design.

- Up to 7 available sections combine in endless configurations
- Residential or Commercial use
- Design and configuration assistance
- Discreet zoom flume water delivery system with perfectly matching cover plate (40 80 gpm)
- Sleek, beautiful and durable
- 350 pound weight limit
- Stainless steel anchors included
- Available in assorted colors and visual textures
- Color matching products include:T7 Diving System, Destination Series In-Pool Furniture