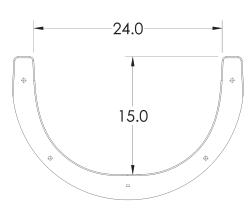

## SPECIAL ORDER COLORS\*

ANC AUTUMN SUN

\*Special Order Colors may result in longer lead times.

Compatible with 18"
Sonotubes\*

BYOS 2 Flume Dimensions

SEND QUOTE REQUESTS TO BYOSQUOTE@SRSMITH.COM

To ensure you have the most current version of this publication, please visit our website.