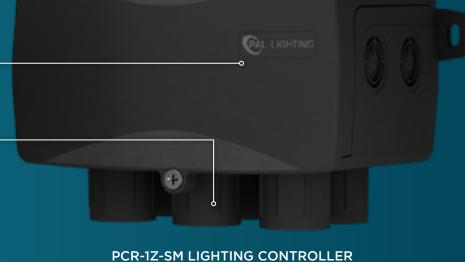

# EVENGLOW

PCR-1Z-SM LED LIGHT CONTROLLER

Switch Mode Color Control Transformer for Pools & Spas

## Installation

• Easy installation with pre-moulded ½" conduit adapters and additional knock-outs

**COLOR** 

**MEMORY** 

- Low Voltage 24V DC
- Fully serviceable and upgradeable
- UL Listed to UL676 Pool & Spa Lighting Class 2 LED Driver
- AS/NZ Approved