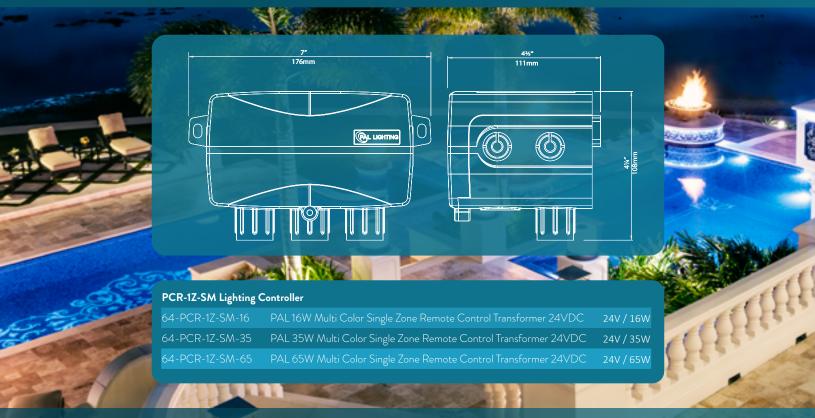

# EVENGLOW

PCR-1Z-SM LED LIGHT CONTROLLER

Switch Mode Color Control Transformer for Pools & Spas

## **Power Rating**

• PCR-1Z-SM available in 16/35/65W / 24V rating.

## Installation

• Easy installation with pre-moulded ½" conduit adapters and additional knock-outs

**COLOR** 

**MEMORY** 

- Low Voltage 24V DC
- Fully serviceable and upgradeable
- UL Listed to UL676 Pool & Spa Lighting Class 2 LED Driver
- AS/NZ Approved