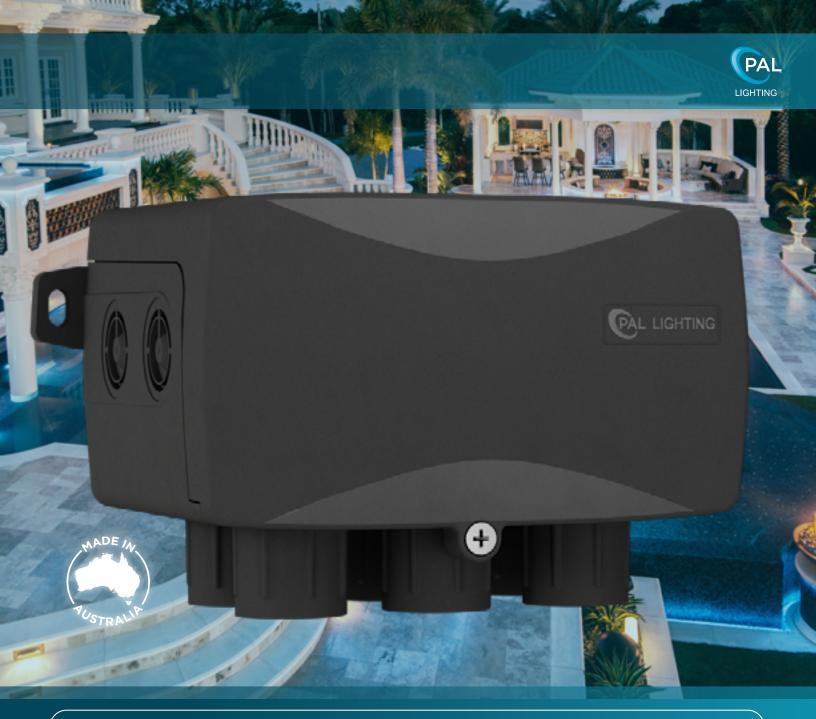

# EVENGLOW

PCR-1Z-SM LED LIGHT CONTROLLER

Switch Mode Color Control Transformer for Pools & Spas

## Installation

• Easy installation with pre-moulded ½" conduit adapters and additional knock-outs

**COLOR** 

**MEMORY** 

- Low Voltage 24V DC
- Fully serviceable and upgradeable
- UL Listed to UL676 Pool & Spa Lighting Class 2 LED Driver
- AS/NZ Approved