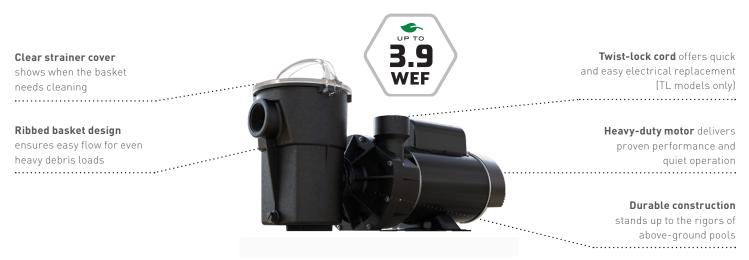

## MADE FOR DAY-TO-DAY DEPENDABILITY.

Built to withstand even the most demanding pool conditions, the PowerFlo LX pump series combines durable construction with proven performance. With a number of convenient features that make maintenance a breeze, PowerFlo LX pumps deliver great results for a wide variety of above-ground pools.