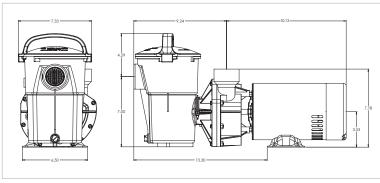

AL HORSEPOWER | VOLTAGE | INLET/OUTLET | WEIGHTED ENERGY<br>FACTOR (WEF)* | WARRANTY |
|---------------|------------------|---------|--------------|----------------------------------|----------|
| SP1580        | 1.0              | 115V    | 1.5"         | 3.8                              | 1 year   |
| SP1580TL**    | 1.0              | 115V    | 1.5"         | 3.8                              | 1 year   |
| SP1580X15     | 1.5              | 115V    | 1.5"         | 3.9                              | 1 year   |
| SP1580X15TL** | 1.5              | 115V    | 1.5"         | 3.9                              | 1 year   |

\*The higher the weighted energy factor (WEF), the more efficient the pump. Visit hayward.com/regulations for more information \*"TL" pumps include 3' twisting lock cord.



| MODEL<br>NUMBER | PUMP OUTPUT (GPM) vs. TOTAL RESISTANCE<br>TO FLOW (FEET OF HEAD) |       |       |       |       |  |  |
|-----------------|------------------------------------------------------------------|-------|-------|-------|-------|--|--|
|                 | 10ft                                                             | 20 ft | 30 ft | 40 ft | 50 ft |  |  |
| SP1580          | 86                                                               | 86    | 75    | 58    | 27    |  |  |
| SP1580X15       | 91                                                               | 91    | 80    | 62    | 32    |  |  |

» hayward.com » 1-888-HAYWARD Pumps » Filters » Heaters » Sanitization » Automation » Lighting » Water Features » Cleaners » Safety

Hayward, Hayward & Design, the H logo a