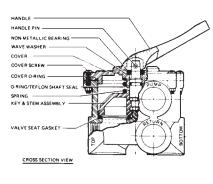

## **Multiport Valves** REPLACEMENT PARTS

SP0712 SERIES

**SP0710 SERIES** (1969 - 1975)

| Cat. Nos. SP0710, 0710X, 0711, 0712, 11/2" Vari-Flo Valves (1976- ) |                                                                                              |                   |
|---------------------------------------------------------------------|----------------------------------------------------------------------------------------------|-------------------|
| Part No.                                                            | Description                                                                                  | Ctn. Qty.         |
| SPX0710XF                                                           | Handle                                                                                       | 10                |
| SPX0710XZ7                                                          | Handle Pin                                                                                   | 50                |
| SPX0710Z16                                                          | Non-Metallic Bearing (Pack of 5)                                                             | 50                |
| SPX0710XZ5                                                          | Cover O-Ring                                                                                 | 10                |
| SPX0735GA                                                           | O-Ring/Teflon Shaft Seal                                                                     | 100               |
| SPX0710G                                                            | Valve Position Label                                                                         | 50                |
| SPX0710Z1A                                                          | Cover Screw with Nut (Set of 6 each)                                                         | 10                |
| SPX0603S                                                            | Spring                                                                                       | 50                |
| SPX0710Z62                                                          | Spring Washers (Set of 2)                                                                    | 10                |
| SPX0710K                                                            | 1/4" Plastic Pipe Plug                                                                       | 10                |
| SPX0710XD                                                           | Valve Seat Gasket, 5 Spoke – for "X" Valve Body                                              | 50                |
| SPX0710XC                                                           | Key/Stem Assembly                                                                            | 50                |
| SPX0710XBA                                                          | Key, Cover and Handle Assembly, White                                                        | 15                |
| SPX0710XBA17                                                        | Key, Cover and Handle Assembly, Black                                                        | 15                |
| SPX0710MA                                                           | Threaded Sight Glass with Gasket                                                             | 50                |
| SX200Z9                                                             | Gasket for Threaded Sight Glass                                                              | 25                |
| SPX0710XALLAA                                                       | Valve Body with Gasket and Sight Glass – Style "ALL"                                         | 10                |
| SPX0710XA3A                                                         | Valve Body with Gasket and Sight Glass – Style 3                                             | _                 |
| SPX0710X32AA                                                        | Valve Body with Gasket and Sight Glass – with Filter                                         | 1                 |
|                                                                     | Tank Pipes and Locknuts – for S200, S240 <b>only</b>                                         |                   |
| SPX0710XR50AA                                                       | Valve Body and Sight Glass – with Filter                                                     | 1                 |
|                                                                     | Tank Pipes and Locknuts. "Reverse" style – for                                               |                   |
|                                                                     | DE Series only                                                                               |                   |
| SPX0710X62AA                                                        | Valve Body with Gasket and Sight Glass – with Filter                                         | 1                 |
|                                                                     | Tank Pipes and Locknuts – for Pro Series                                                     |                   |
|                                                                     | (Side Mount) only                                                                            |                   |
| SPX0712AA                                                           | Top Mount Threaded Valve Body with Gasket,                                                   | 1                 |
|                                                                     | Sight Glass and Diffuser (for Hayward Filters)                                               |                   |
| SPX07122AA                                                          | Top Mounted Threaded Valve Body with Gasket,                                                 | 1                 |
|                                                                     | Sight Glass and Diffuser (for Pac-Fab; 6" UNC)                                               |                   |
| SPX0710Z9                                                           | 3M Adhesive, 5 oz. tube for Valve Seat Gasket                                                | 10                |
| NOTE: Parts below are for S                                         | PO710 and 0711 Series (1969–1975). These parts are <i>NOT</i> interchangeable with current p | roduction models. |
| SPX0710Z7                                                           | Handle Pin                                                                                   | 1                 |
| SPX0710Z3                                                           | Cover O-Ring                                                                                 | 50                |
| SPX0603Z2A                                                          | O-Ring/Teflon Shaft Seal                                                                     | 1                 |
| SPX0710D                                                            | Valve Seat Gasket, 6 Spoke                                                                   | 10                |
| SPX0710XBA                                                          | Key, Cover and Handle Assembly –                                                             | 15                |
|                                                                     |                                                                                              |                   |