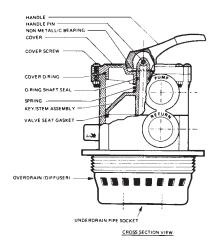

## **Multiport Valves** REPLACEMENT PARTS

SP0712 SERIES

**SP0710 SERIES** (1969 - 1975)

| Cat. Nos. SP0710, 0710X, 0711, 0712, 11/2" Vari-Flo Valves (1976- ) |                                                                                              |                   |
|---------------------------------------------------------------------|----------------------------------------------------------------------------------------------|-------------------|
| Part No.                                                            | Description                                                                                  | Ctn. Qty.         |
| SPX0710XF                                                           | Handle                                                                                       | 10                |
| SPX0710XZ7                                                          | Handle Pin                                                                                   | 50                |
| SPX0710Z16                                                          | Non-Metallic Bearing (Pack of 5)                                                             | 50                |
| SPX0710XZ5                                                          | Cover O-Ring                                                                                 | 10                |
| SPX0735GA                                                           | O-Ring/Teflon Shaft Seal                                                                     | 100               |
| SPX0710G                                                            | Valve Position Label                                                                         | 50                |
| SPX0710Z1A                                                          | Cover Screw with Nut (Set of 6 each)                                                         | 10                |
| SPX0603S                                                            | Spring                                                                                       | 50                |
| SPX0710Z62                                                          | Spring Washers (Set of 2)                                                                    | 10                |
| SPX0710K                                                            | 1/4" Plastic Pipe Plug                                                                       | 10                |
| SPX0710XD                                                           | Valve Seat Gasket, 5 Spoke – for "X" Valve Body                                              | 50                |
| SPX0710XC                                                           | Key/Stem Assembly                                                                            | 50                |
| SPX0710XBA                                                          | Key, Cover and Handle Assembly, White                                                        | 15                |
| SPX0710XBA17                                                        | Key, Cover and Handle Assembly, Black                                                        | 15                |
| SPX0710MA                                                           | Threaded Sight Glass with Gasket                                                             | 50                |
| SX200Z9                                                             | Gasket for Threaded Sight Glass                                                              | 25                |
| SPX0710XALLAA                                                       | Valve Body with Gasket and Sight Glass – Style "ALL"                                         | 10                |
| SPX0710XA3A                                                         | Valve Body with Gasket and Sight Glass – Style 3                                             | _                 |
| SPX0710X32AA                                                        | Valve Body with Gasket and Sight Glass – with Filter                                         | 1                 |
|                                                                     | Tank Pipes and Locknuts – for S200, S240 <b>only</b>                                         |                   |
| SPX0710XR50AA                                                       | Valve Body and Sight Glass – with Filter                                                     | 1                 |
|                                                                     | Tank Pipes and Locknuts. "Reverse" style – for                                               |                   |
|                                                                     | DE Series only                                                                               |                   |
| SPX0710X62AA                                                        | Valve Body with Gasket and Sight Glass – with Filter                                         | 1                 |
|                                                                     | Tank Pipes and Locknuts – for Pro Series                                                     |                   |
|                                                                     | (Side Mount) only                                                                            |                   |
| SPX0712AA                                                           | Top Mount Threaded Valve Body with Gasket,                                                   | 1                 |
|                                                                     | Sight Glass and Diffuser (for Hayward Filters)                                               |                   |
| SPX07122AA                                                          | Top Mounted Threaded Valve Body with Gasket,                                                 | 1                 |
|                                                                     | Sight Glass and Diffuser (for Pac-Fab; 6" UNC)                                               |                   |
| SPX0710Z9                                                           | 3M Adhesive, 5 oz. tube for Valve Seat Gasket                                                | 10                |
| NOTE: Parts below are for S                                         | PO710 and 0711 Series (1969–1975). These parts are <i>NOT</i> interchangeable with current p | roduction models. |
| SPX0710Z7                                                           | Handle Pin                                                                                   | 1                 |
| SPX0710Z3                                                           | Cover O-Ring                                                                                 | 50                |
| SPX0603Z2A                                                          | O-Ring/Teflon Shaft Seal                                                                     | 1                 |
| SPX0710D                                                            | Valve Seat Gasket, 6 Spoke                                                                   | 10                |
| SPX0710XBA                                                          | Key, Cover and Handle Assembly –                                                             | 15                |
|                                                                     |                                                                                              |                   |