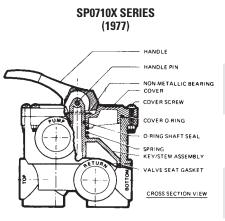

## **Multiport Valves** REPLACEMENT PARTS

SP0712 SERIES

**SP0710 SERIES** (1969 - 1975)

| Cat. Nos. SP0710, 0710X, 0711, 0712, 11/2" Vari-Flo Valves (1976- ) |                                                                                              |                   |
|---------------------------------------------------------------------|----------------------------------------------------------------------------------------------|-------------------|
| Part No.                                                            | Description                                                                                  | Ctn. Qty.         |
| SPX0710XF                                                           | Handle                                                                                       | 10                |
| SPX0710XZ7                                                          | Handle Pin                                                                                   | 50                |
| SPX0710Z16                                                          | Non-Metallic Bearing (Pack of 5)                                                             | 50                |
| SPX0710XZ5                                                          | Cover O-Ring                                                                                 | 10                |
| SPX0735GA                                                           | O-Ring/Teflon Shaft Seal                                                                     | 100               |
| SPX0710G                                                            | Valve Position Label                                                                         | 50                |
| SPX0710Z1A                                                          | Cover Screw with Nut (Set of 6 each)                                                         | 10                |
| SPX0603S                                                            | Spring                                                                                       | 50                |
| SPX0710Z62                                                          | Spring Washers (Set of 2)                                                                    | 10                |
| SPX0710K                                                            | 1/4" Plastic Pipe Plug                                                                       | 10                |
| SPX0710XD                                                           | Valve Seat Gasket, 5 Spoke – for "X" Valve Body                                              | 50                |
| SPX0710XC                                                           | Key/Stem Assembly                                                                            | 50                |
| SPX0710XBA                                                          | Key, Cover and Handle Assembly, White                                                        | 15                |
| SPX0710XBA17                                                        | Key, Cover and Handle Assembly, Black                                                        | 15                |
| SPX0710MA                                                           | Threaded Sight Glass with Gasket                                                             | 50                |
| SX200Z9                                                             | Gasket for Threaded Sight Glass                                                              | 25                |
| SPX0710XALLAA                                                       | Valve Body with Gasket and Sight Glass – Style "ALL"                                         | 10                |
| SPX0710XA3A                                                         | Valve Body with Gasket and Sight Glass – Style 3                                             | _                 |
| SPX0710X32AA                                                        | Valve Body with Gasket and Sight Glass – with Filter                                         | 1                 |
|                                                                     | Tank Pipes and Locknuts – for S200, S240 <b>only</b>                                         |                   |
| SPX0710XR50AA                                                       | Valve Body and Sight Glass – with Filter                                                     | 1                 |
|                                                                     | Tank Pipes and Locknuts. "Reverse" style – for                                               |                   |
|                                                                     | DE Series only                                                                               |                   |
| SPX0710X62AA                                                        | Valve Body with Gasket and Sight Glass – with Filter                                         | 1                 |
|                                                                     | Tank Pipes and Locknuts – for Pro Series                                                     |                   |
|                                                                     | (Side Mount) only                                                                            |                   |
| SPX0712AA                                                           | Top Mount Threaded Valve Body with Gasket,                                                   | 1                 |
|                                                                     | Sight Glass and Diffuser (for Hayward Filters)                                               |                   |
| SPX07122AA                                                          | Top Mounted Threaded Valve Body with Gasket,                                                 | 1                 |
|                                                                     | Sight Glass and Diffuser (for Pac-Fab; 6" UNC)                                               |                   |
| SPX0710Z9                                                           | 3M Adhesive, 5 oz. tube for Valve Seat Gasket                                                | 10                |
| NOTE: Parts below are for S                                         | PO710 and 0711 Series (1969–1975). These parts are <i>NOT</i> interchangeable with current p | roduction models. |
| SPX0710Z7                                                           | Handle Pin                                                                                   | 1                 |
| SPX0710Z3                                                           | Cover O-Ring                                                                                 | 50                |
| SPX0603Z2A                                                          | O-Ring/Teflon Shaft Seal                                                                     | 1                 |
| SPX0710D                                                            | Valve Seat Gasket, 6 Spoke                                                                   | 10                |
| SPX0710XBA                                                          | Key, Cover and Handle Assembly –                                                             | 15                |
|                                                                     |                                                                                              |                   |