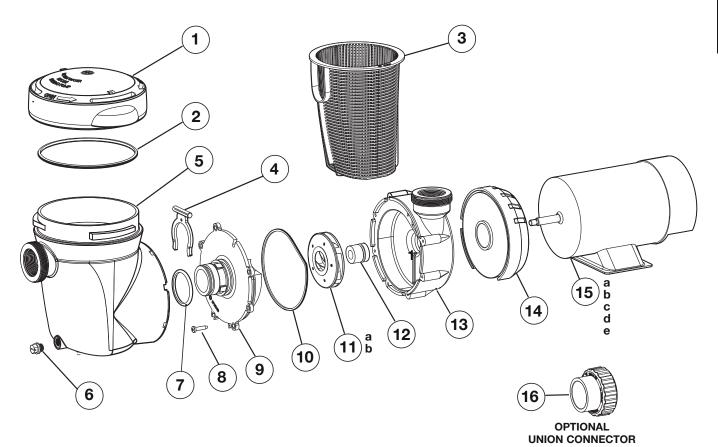

## Parts for Pump Models: SP1591, SP1592, SP1593 Series

| Ref. No.      | Part No.     | Description                                                                                   | Ctn. Qty. | No. Req'd |
|---------------|--------------|-----------------------------------------------------------------------------------------------|-----------|-----------|
| 1             | SPX5500D     | Strainer Cover with Lock Ring and O-Ring                                                      | 10        | 1         |
| 2             | SPX5500H     | Strainer Cover O-Ring                                                                         | 10        | 1         |
| 3             | SPX5500F     | Strainer Basket                                                                               | 10        | 1         |
| 4             | SPX5500G     | Strainer Retainer/'C' Clip                                                                    | 10        | 1         |
| 5             | SPX5500C     | Strainer Housing                                                                              | 1         | 1         |
| 6             | SPX1700FG    | Drain Plug with Gasket                                                                        | 10        | 1         |
| 7             | SPX5500K     | Strainer O-Ring                                                                               | 10        | 1         |
| 3             | SPX0714Z48   | Screw, #14 x 1/4" Type B Pan Head                                                             | 80        | 1         |
| 9             | SPX5500B     | Pump Cover                                                                                    | 4         | 1         |
| 10            | SPX0710XZ5   | Housing O-Ring                                                                                | 10        | 1         |
| 11a           | SPX1500F     | Impeller Assembly (reference part number on original equipment)                               | 10        | 1         |
| 11b           | SPX1500L     | Impeller Assembly (reference part number on original equipment)                               | 25        | 1         |
| 12            | SPX1500KA    | Shaft Seal Assembly                                                                           | 10        | 1         |
| 13            | SPX5500A     | Pump Housing                                                                                  | 4         | 1         |
| 14            | SPX5500E     | Shroud Assembly                                                                               | 4         | 1         |
| 15a           | SPX1510Z1E   | 3/4 H.P. Single Speed Motor with Switch, Flex 48                                              | 1         | 1         |
| 15b           | SPX1510Z1XE  | 1 H.P. Single Speed Motor with Switch, Flex 48                                                | 1         | 1         |
| 15c           | SPX1515Z1E   | 1 1/2 H.P. Single Speed Motor with Switch, Flex 48                                            | 1         | 1         |
| 15d           | SPX1510Z24XE | 1 H.P. Two Speed Motor with Switch, Flex 48                                                   | 1         | 1         |
| 15e           | SPX1515Z2ES  | 1 1/2 H.P. Two Speed Motor with Switch, Flex 48                                               | 1         | 1         |
| 16 (optional) | SP1500UNPAK2 | Union Connector Assembly                                                                      | 50        | 2         |
|               | SPXHKIT12MTX | H-KIT Quick Pump Repair for Power-Flo Matrix<br>(Includes items 2, 7, 10, 12 and Jack's Lube) | 10        | 1         |