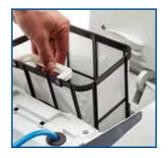

**Deep Cleans Pool Floor** Powerful, High-Speed Scrubbing Brush

Fast and Easy Debris Removal Top-Access Filtration Basket

Captures Large and Fine Debris

Mesh Filtration Basket

**40 Ft. Long**Durable 40-ft. Power Cord