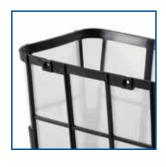

**Deep Cleans Pool Floor** Powerful, High-Speed Scrubbing Brush

Fast and Easy Debris Removal Top-Access Filtration Basket

Captures Large and Fine Debris

Mesh Filtration Basket

**40 Ft. Long**Durable 40-ft. Power Cord