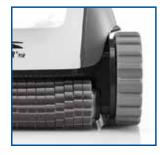

**Deep Cleans Pool Floor** Powerful, High-Speed Scrubbing Brush

Fast and Easy Debris Removal Top-Access Filtration Basket

Captures Large and Fine Debris

Mesh Filtration Basket

**40 Ft. Long**Durable 40-ft. Power Cord