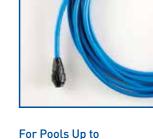

**Deep Cleans Pool Floor** Powerful, High-Speed Scrubbing Brush

Fast and Easy Debris Removal Top-Access Filtration Basket

Captures Large and Fine Debris

Mesh Filtration Basket

**40 Ft. Long**Durable 40-ft. Power Cord