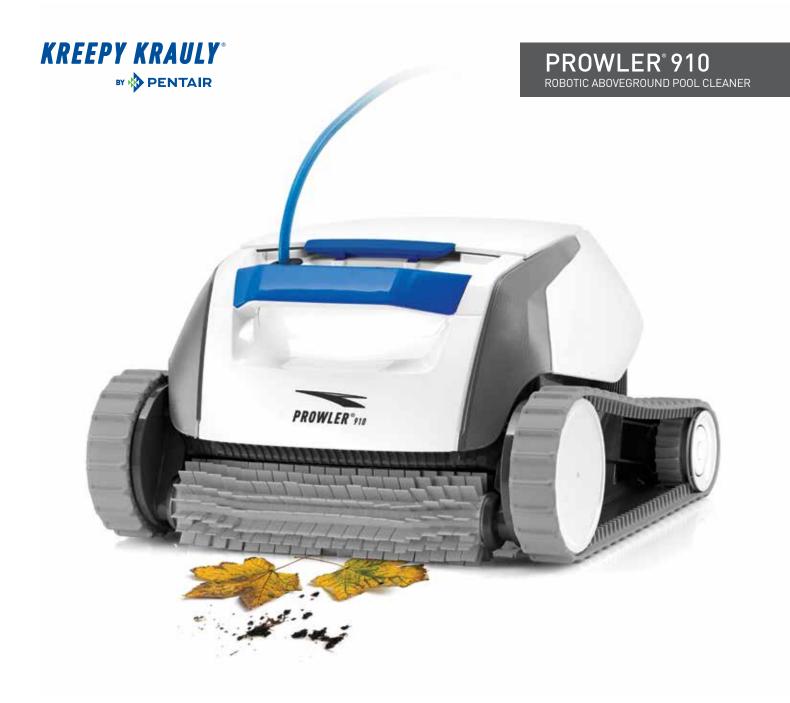

## HIGH-SPEED SCRUBBING PROVIDES ULTIMATE CLEAN FOR ABOVEGROUND POOLS

Step up to robotic cleaning with the new Prowler 910 Robotic Aboveground Cleaner. Just plug it in and watch as Prowler makes fast work of dirt. Its deep-scrubbing and powerful vacuuming action effortlessly captures large and fine debris, depositing it into a self-contained, fine-mesh basket. With Prowler 910 on the job, your pool is always sparkling clean, inviting and ready to enjoy.

## PROWLER® 910 ROBOTIC ABOVEGROUND POOL CLEANER

## DESIGNED FOR DEEP-CLEANING CONVENIENCE

The Prowler 910 Robotic Aboveground Pool Cleaner gives your pool powerful cleaning with the unmatched convenience and efficiency of robotic cleaners. It's built to minimize effort, so you can spend more time enjoying your pool with family and friends.

**Deep Cleans Pool Floor** Powerful, High-Speed Scrubbing Brush

Fast and Easy Debris Removal Top-Access Filtration Basket

Captures Large and Fine Debris

Mesh Filtration Basket

**40 Ft. Long**Durable 40-ft. Power Cord