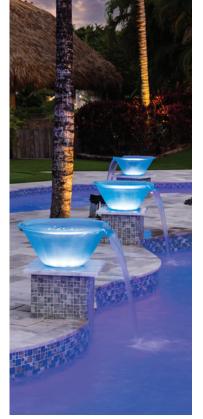

## NO POOL IS COMPLETE WITHOUT A STUNNING STATEMENT PIECE.

LED WaterBowls from Hayward make an elegant addition to any new build or renovation, helping to transform the space with a stunning architectural focal point. Built with soothing LED lighting that integrates seamlessly with Omni<sup>®</sup> automation and transitions effortlessly from day to night, WaterBowls are the perfect way for pool owners to add a personal touch to the backyard with unprecedented convenience.

## UNLOCK EVEN MORE FEATURES WITH HAYWARD OMNI.

With the addition of OmniDirect Mode, Hayward LED pool bulbs are optimized for use with Omni automation systems, providing more control than ever. Features of OmniDirect Mode include:

- » Instant navigation to desired colors or light shows (no more cycling through every option)
- » Dimming capabilities (20% increments)
- » Speed adjustment for light shows
- » Access to 10 additional colors for increased customization opportunities (special occasions, sports teams, school colors and more)