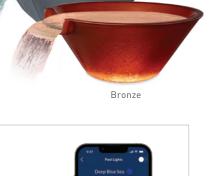

## HAYWARD LED WATERBOWLS

| PART NUMBER | DESCRIPTION                         | BASE SHAPE                                                        |  |
|-------------|-------------------------------------|-------------------------------------------------------------------|--|
| WFBRNDCLR   | WaterBowl, Tempered Glass           | Round                                                             |  |
| WFBSQRCLR   |                                     | Square                                                            |  |
| WFBRNDBRS   | WaterBowl, Brass                    | Round                                                             |  |
| WFBSQRBRS   |                                     | Square                                                            |  |
| WFBRNDBRNZ  | WaterBowl, Bronze                   | Round                                                             |  |
| WFBSQRBRNZ  |                                     | Square                                                            |  |
| WFBRNDCPR   | WaterBowl, Copper                   | Round                                                             |  |
| WFBSQRCPR   |                                     | Square                                                            |  |
| WFBRNDGRY   | WaterBowl, Gray                     | Round                                                             |  |
| WFBSQRGRY   |                                     | Square                                                            |  |
| WFBRNDNAT   | WaterBowl, Natural                  | Round                                                             |  |
| WFBSQRNAT   |                                     | Square                                                            |  |
| WFBRNDPEW   | WaterBowl, Pewter                   | Round                                                             |  |
| WFBSQRPEW   |                                     | Square                                                            |  |
| LBCUS11100  | WaterBowl 100° LED light with niche |                                                                   |  |
| LBCUS11150  | WaterBowl 150' LED light with niche | iche Optimized for use<br>with Hayward Omni<br>automation systems |  |

Finish options are for reference only. Actual finish color may vary from color shown.

\*Omni automation system sold separately

» haywardpool.ca » 1-888-238-7665

Pumps » Filters » Heaters » Sanitization » Automation » Lighting » Water Features » Cleaners » Safety