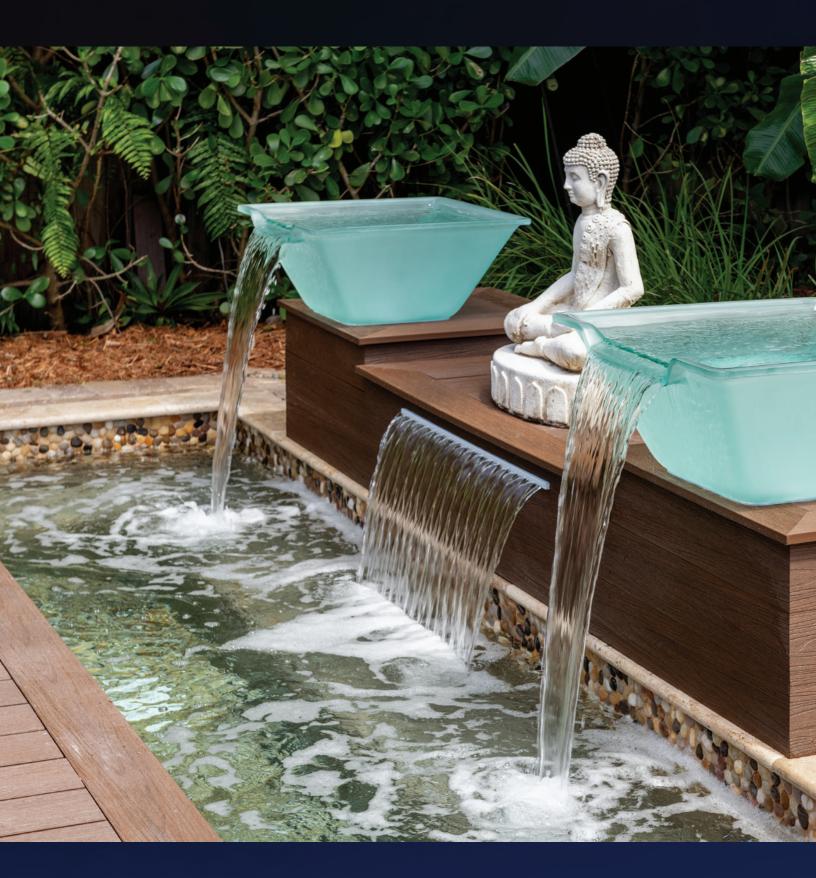

## NO POOL IS COMPLETE WITHOUT A STUNNING STATEMENT PIECE.

LED WaterBowls from Hayward make an elegant addition to any new build or renovation, helping to transform the space with a stunning architectural focal point. Built with soothing LED lighting that integrates seamlessly with Omni<sup>®</sup> automation and transitions effortlessly from day to night, WaterBowls are the perfect way for pool owners to add a personal touch to the backyard with unprecedented convenience.

- » Controllable with Omni automation systems\*
- » OmniDirect Mode<sup>™</sup> compatible for additional lighting colors, dimming control and more
- » Square or round base shapes available
- » Available in tempered glass or 7 different metallic composite finishes
- » Sculpted from durable, UV-resistant material