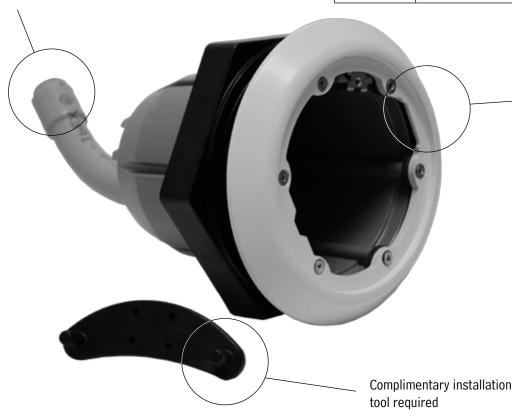

## Find your niche with Hayward.

Introducing the vinyl/fiberglass Jiffy Niche from Hayward. Hayward's corrosion-free niche features:

- Spacious small niche
- Designed for Vinyl and Fiberglass pool applications
- Screw on mounting nut design. No screws required to mount through the pool wall
- Injection-molded PVC fixture housing for corrosion-free performance
- Cord Sealing Grommet

- Designed for one-person installation.
- Standard 6" hole size
- Easily accessible internal and external bonding lugs
- Rear 1" & 3/4" PVC conduit hub
- Incorporates the dependability of Hayward's proven wall panel sealing method
- UL listed

Rear 1" & 3/4" PVC conduit hub

Attractive injection molded face ring assembly for corrosion-free performance