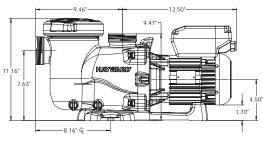

Upgrade and save with Max-Flo VS!

| MAX-FLO VS PUI    | MP BUYING GUIDE                    |
|-------------------|------------------------------------|
| MODEL NUMBER      | SP2300VSP                          |
| TOTAL HP          | 1.50                               |
| MOTOR DESIGN      | PERMANENT MAGNET, TOTALLY-ENCLOSED |
| SPEED RANGE       | 600 - 3000 RPM                     |
| VOLTAGE           | 230V SINGLE PHASE                  |
| UNION CONNECTIONS | 1 1/2" x 2"                        |