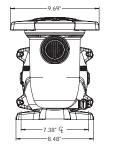

Upgrade and save with Max-Flo VS!

| MAX-FLO VS PUI    | MP BUYING GUIDE                    |
|-------------------|------------------------------------|
| MODEL NUMBER      | SP2300VSP                          |
| TOTAL HP          | 1.50                               |
| MOTOR DESIGN      | PERMANENT MAGNET, TOTALLY-ENCLOSED |
| SPEED RANGE       | 600 - 3000 RPM                     |
| VOLTAGE           | 230V SINGLE PHASE                  |
| UNION CONNECTIONS | 1 1/2" x 2"                        |