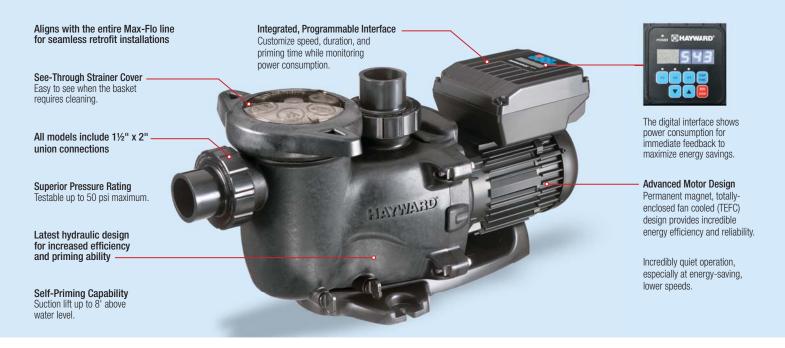

The digital interface shows power consumption for immediate feedback to maximize energy savings.

Max-Flo VS provides customizable speed, duration, and priming time to match the needs of both aftermarket and new construction installations. Programmable timers and a permanent magnet motor mean this pump meets the requirements of swimming pool efficiency standards such as Title 20 and APSP-15.

Upgrade and save with Max-Flo VS!

| MAX-FLO VS PUI    | MP BUYING GUIDE                    |
|-------------------|------------------------------------|
| MODEL NUMBER      | SP2300VSP                          |
| TOTAL HP          | 1.50                               |
| MOTOR DESIGN      | PERMANENT MAGNET, TOTALLY-ENCLOSED |
| SPEED RANGE       | 600 - 3000 RPM                     |
| VOLTAGE           | 230V SINGLE PHASE                  |
| UNION CONNECTIONS | 1 1/2" x 2"                        |