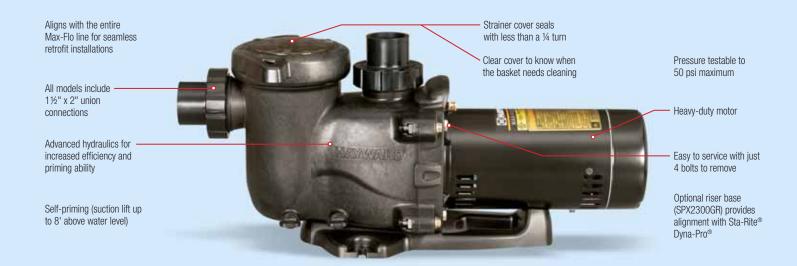

## Max-Flo XL™ Pump

Max-Flo XL is the latest addition to the proven Max-Flo™ line. It's the ideal self-priming, medium-head pump for entry-level new construction and aftermarket applications.

Max-Flo XL's advanced hydraulics deliver the performance and reliability pool pros need, while its silent operation, conveniences and exceptional value will make it a favorite with pool owners.