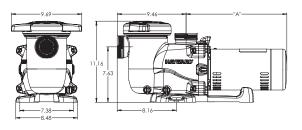

| MAX-FLO XL<br>MODEL NUMBER                | TOTAL<br>HP | MAX-RATED<br>HP | SERVICE<br>FACTOR | VOLTAGE     | UNION<br>CONNECTORS | DIMENSION<br>"A" | CTN.<br>QTY. | CTN.<br>WEIGHT |
|-------------------------------------------|-------------|-----------------|-------------------|-------------|---------------------|------------------|--------------|----------------|
| ENERGY EFFICIENT MAX RATED SINGLE-SPEED   |             |                 |                   |             |                     |                  |              |                |
| SP2305X7EE                                | 0.95        | 3/4             | 1.27              | 115/208-230 | 1.5" x 2"           | 13 ¾"            | 1            | 34 lbs         |
| STANDARD EFFICIENT MAX RATED SINGLE-SPEED |             |                 |                   |             |                     |                  |              |                |
| SP2305X7                                  | 0.95        | 3/4             | 1.27              | 115/208-230 | 1.5" x 2"           | 13 ¾"            | 1            | 34 lbs         |
| SP2307X10                                 | 1.25        | 1               | 1.25              | 115/208-230 | 1.5" x 2"           | 141/4"           | 1            | 37 lbs         |
| SP2310X15                                 | 1.65        | 1 ½             | 1.1               | 115/208-230 | 1.5" x 2"           | 15 ½"            | 1            | 42 lbs         |
| SP2315X20                                 | 2.10        | 2.0             | 1.05              | 115/208-230 | 1.5" x 2"           | 151/2"           | 1            | 45 lbs         |
| STANDARD EFFICIENT MAX RATED DUAL-SPEED   |             |                 |                   |             |                     |                  |              |                |
| SP2307X102                                | 1.25        | 1               | 1.25              | 230         | 1.5" x 2"           | 15"              | 1            | 41 lbs         |
| SP2310X152                                | 1.65        | 1 ½             | 1.1               | 230         | 1.5" x 2"           | 15 ½"            | 1            | 43 lbs         |
| SP2315X202                                | 2.10        | 2.0             | 1.05              | 230         | 1.5" x 2"           | 16"              | 1            | 46 lbs         |