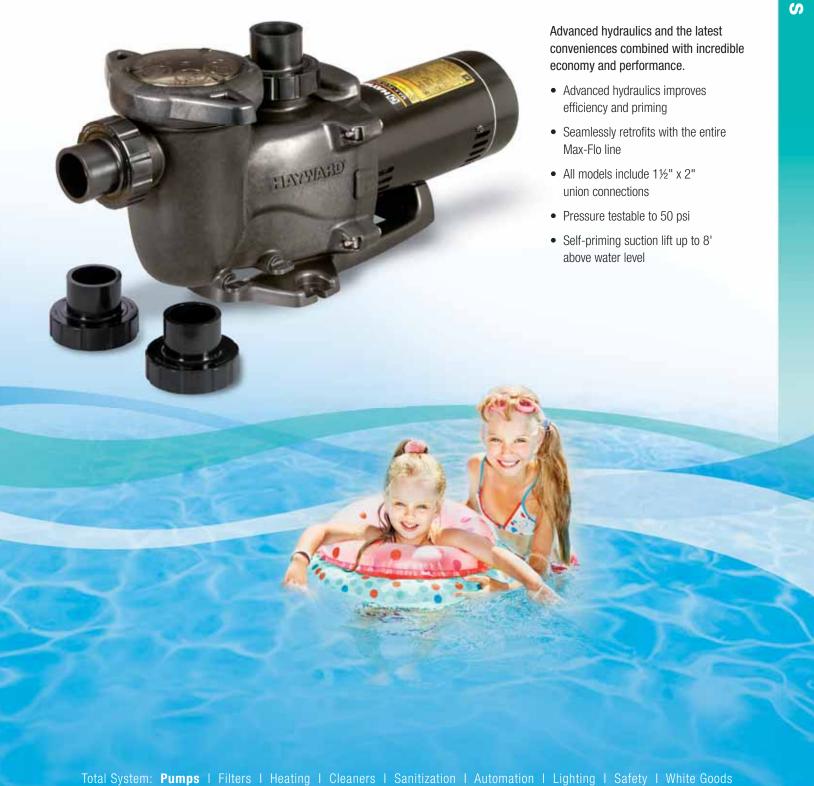

## Max-Flo XL™ Pump

Max-Flo XL is the latest addition to the proven Max-Flo™ line. It's the ideal self-priming, medium-head pump for entry-level new construction and aftermarket applications.

Max-Flo XL's advanced hydraulics deliver the performance and reliability pool pros need, while its silent operation, conveniences and exceptional value will make it a favorite with pool owners.