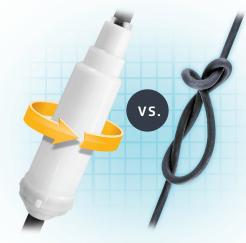

# No More Tangling

Tired of cables and hoses? Dolphins are "plug and play" and include the patented Dolphin swivel technology that gets rid of tangling and ensures complete pool coverage.

Exceptional Experience