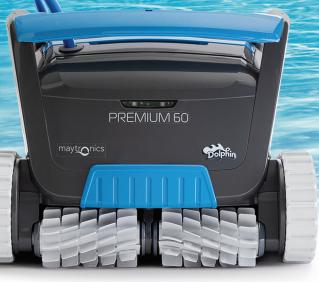

# Innovative Features. Reliable Performance.

Let the Dolphin Premium Line get your pool remarkably clean. There's a Dolphin Premium model no matter your pool shape or surface type.

# PREMIUM Line

#### BEST-IN-CLASS WARRANTY

The Dolphin Premium 60 comes with a 36 month limited warranty covering parts and labor.