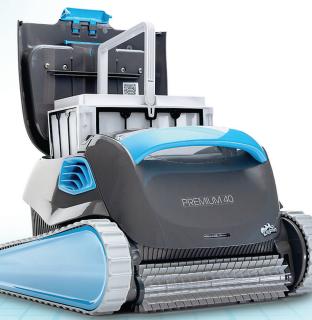

|                                                                               |                                                                                |                                                                               |

# PREMIUM Line

# The technology you need for a crystal-clear pool.

The Premium Line is the perfect solution for fiberglass pools.



## **Optimal Top Load** Filtration

Equipped with an extra-large, top load filter basket, this powerhouse of a pool cleaner splashes past the rest, leaving your pool exceptionally clean.

# No More Tangling

Tired of cables and hoses? Dolphins are "plug and play" and include the patented Dolphin swivel technology that gets rid of tangling and ensures complete pool coverage.





Exceptional Experience