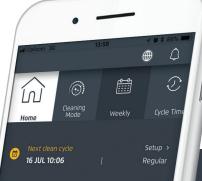

#### SET & FORGET

Use the MyDolphin Plus app to stay connected and have an effortlessly clean pool every time.

## MyDolphin<sup>™</sup> Plus App

Connect your Dolphin to the cloud using your home Wi-Fi®. With the new MyDolphin™ Plus app you can control your Dolphin remotely, set up cleaning programs, check operation status, get proactive care tips, and more.