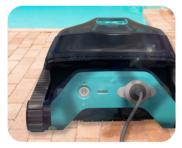

#### Inductive Charging

Magnetic-Connect<sup>™</sup> for super easy snap-in-place and walkaway-charging.