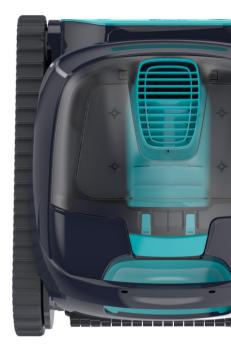

#### Inductive Charging

Magnetic-Connect<sup>™</sup> for super easy snap-in-place and walkaway-charging.

#### Eco Mode

Eco Mode keeps your pool clean all week with short and efficient cleaning cycles. \* floor only

Click-Up™

Sound-activated pick-up for easy removal from pool.

**Cycle selector** 

The Cycle Selector allows you to customize floor-only or floor and walls cleaning.