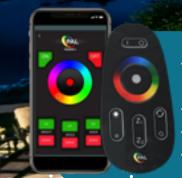

#### **GET THE APP**

#### **Color Control**

Control color, speed, brightness and modes

#### Wireless Touch\*

Wi-Fi Tablets and smartphones

#### **Memory Recall**

Remembers last color, speed and brightness

#### **Auto Sync**

Automatic sync of your PAL lights every time

\*with wi-fi only

#### LIGHTING CONTROL

- Color Touch technology with OEM cloning via Pentair, Hayward & Jandy Automation systems
- Control via Remote Handset or
- APP through smart devices\*\*

  Color wheel control for instant and dynamic touch control
- Brightness control on PAL mode only