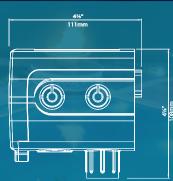

#### **Power Rating**

• PCR-1Z available in 16/35/65W / 24V rating.

ullet Easy installation with pre-moulded 1/2" conduit adapters and additional knock-outs

\*product images for illustrative purposes only actual lighting colors and appearances may vary

#### **PCR-1Z DRIVER**

- Single Zone (Upgradeable to Dual)
- Low Voltage 24V DC
- Fully serviceable and upgradeable
- Optional Wi-Fi
- UL Listed to UL676 Pool & Spa Lighting Class 2 LED Driver
- AS/NZ Approved