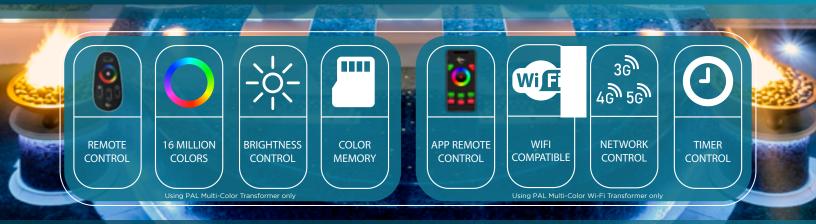

#### Wi-Fi Accessory\*\*

- Connect transformer to your wifi network for control anywhere in the world
- Available for all PCR-1Z versions.
- \*\*optional extra

#### **Color Control**

Control color, speed, brightness and modes

#### Wireless Touch\*

Wi-Fi Tablets and smartphones

#### **Memory Recall**

Remembers last color, speed and brightness

#### **Auto Sync**

Automatic sync of your PAL lights every time

\*with wi-fi only

#### LIGHTING CONTROL

- Color Touch technology with OEM cloning via Pentair, Hayward & Jandy Automation systems
- Control via Remote Handset or
- APP through smart devices\*\*

  Color wheel control for instant and dynamic touch control
- Brightness control on PAL mode only