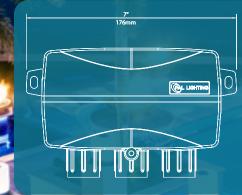

#### **Power Rating**

• PCR-1Z available in 16/35/65W / 24V rating.

ullet Easy installation with pre-moulded 1/2" conduit adapters and additional knock-outs

\*product images for illustrative purposes only actual lighting colors and appearances may vary

#### **PCR-1Z DRIVER**

- Single Zone (Upgradeable to Dual)
- Low Voltage 24V DC
- Fully serviceable and upgradeable
- Optional Wi-Fi
- UL Listed to UL676 Pool & Spa Lighting Class 2 LED Driver
- AS/NZ Approved