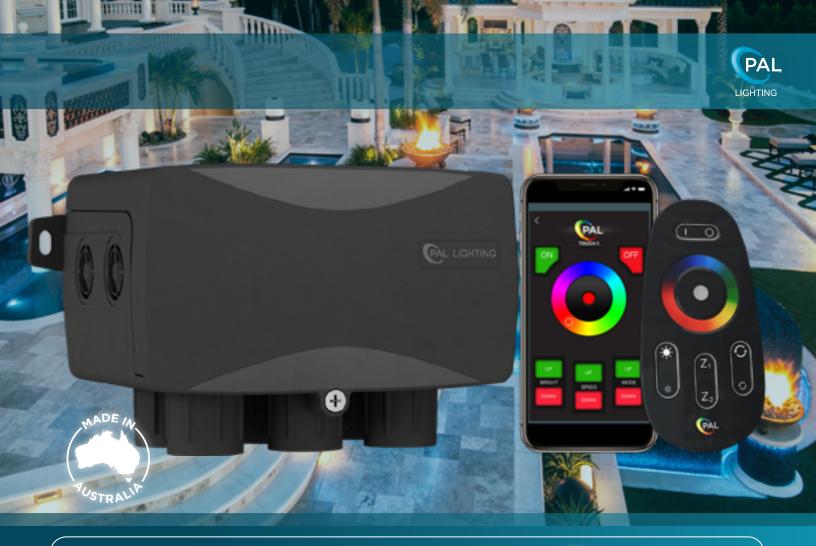

## PCR-1Z LED LIGHT CONTROLLER

Multi-Color Remote Control Transformer with OEM Cloning & Optional Wi-fi for Pools & Spas

#### **Color Control**

Control color, speed, brightness and modes

#### Wireless Touch\*

Wi-Fi Tablets and smartphones

#### LIGHTING CONTROL

- Color Touch technology with OEM cloning via Pentair, Hayward & Jandy Automation systems
- Control via Remote Handset or
- APP through smart devices\*\*

  Color wheel control for instant and dynamic touch control
- Brightness control on PAL mode only

#### **PCR-1Z DRIVER**

- Single Zone (Upgradeable to Dual)
- Low Voltage 24V DC
- Fully serviceable and upgradeable
- Optional Wi-Fi
- UL Listed to UL676 Pool & Spa Lighting Class 2 LED Driver
- AS/NZ Approved