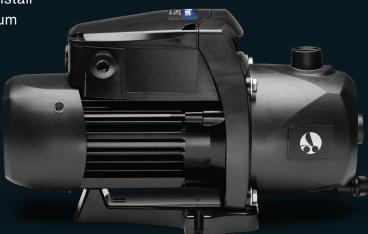

# Polaris<sup>®</sup> PB45Q<sup>®</sup>

## THE POWER BEHIND POLARIS BOOSTER PUMP FOR POLARIS PRESSURE CLEANERS







PREMIUM PRESSURE-SIDE POOL CLEANERS



The Polaris<sup>®</sup> PB4SQ<sup>™</sup> is an energy-efficient, multistage booster pump that operates quietly and is easy to install and service. It has been designed to provide optimum power to Polaris pressure cleaners.

### FEATURES

- Compact, rugged design perfect for new or existing installations
- Works with low-flow and variable-speed pumps
- Factory wired for 230V; can be easily rewired for 115V
- Multiple conduit locations for convenient connections
- Lay-in style bonding lug





**ENERGY-EFFICIENT** High-performance multistage pump reduces energy use by more than 30%\*.

\*Compared to Polaris PB4-60



**QUIETER OPERATION** TEFC motor and innovative fan are designed for quieter operation.



EASY INSTALLATION Includes Quick Connect fittings and easy access to wiring.



**OPTIMUM PERFORMANCE** Specifically designed to operate pressure cleaners at optimum efficiency.

#### DIMENSIONS



#### SPECIFICATIONS

| Model No.         | PB4SQ     |
|-------------------|-----------|
| тнр               | 0.97      |
| WEF               | 0.7       |
| Voltage           | 230/115   |
| Amps              | 4.5/9.2   |
| Carton weight     | 27.66 lbs |
| Overall length    | 16 3/16"  |
| Inlet/outlet size | 3/4"      |
| DOE Compliant     |           |

#### PERFORMANCE