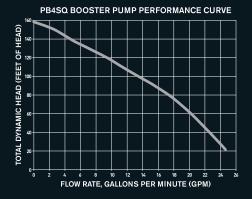

**ENERGY-EFFICIENT** High-performance multistage pump reduces energy use by more than 30%\*.

\*Compared to Polaris PB4-60



**QUIETER OPERATION** TEFC motor and innovative fan are designed for quieter operation.



EASY INSTALLATION Includes Quick Connect fittings and easy access to wiring.



**OPTIMUM PERFORMANCE** Specifically designed to operate pressure cleaners at optimum efficiency.

#### DIMENSIONS



#### SPECIFICATIONS

| Model No.         | PB4SQ     |
|-------------------|-----------|
| тнр               | 0.97      |
| WEF               | 0.7       |
| Voltage           | 230/115   |
| Amps              | 4.5/9.2   |
| Carton weight     | 27.66 lbs |
| Overall length    | 16 3/16"  |
| Inlet/outlet size | 3/4"      |
| DOE Compliant     |           |

#### PERFORMANCE



#### PolarisPool.com | 1.800.822.7933

©2021 Zodiac Pool Systems LLC. All rights reserved. Polaris® and the Polaris 3-wheeled cleaner design are registered trademarks of Zodiac Pool Systems LLC. All other trademarks referenced herein are the property of their respective owners. 2559\_SL