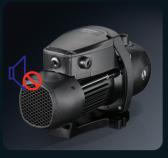

**ENERGY-EFFICIENT** High-performance multistage pump reduces energy use by more than 30%\*.

\*Compared to Polaris PB4-60

**QUIETER OPERATION** TEFC motor and innovative fan are designed for quieter operation.