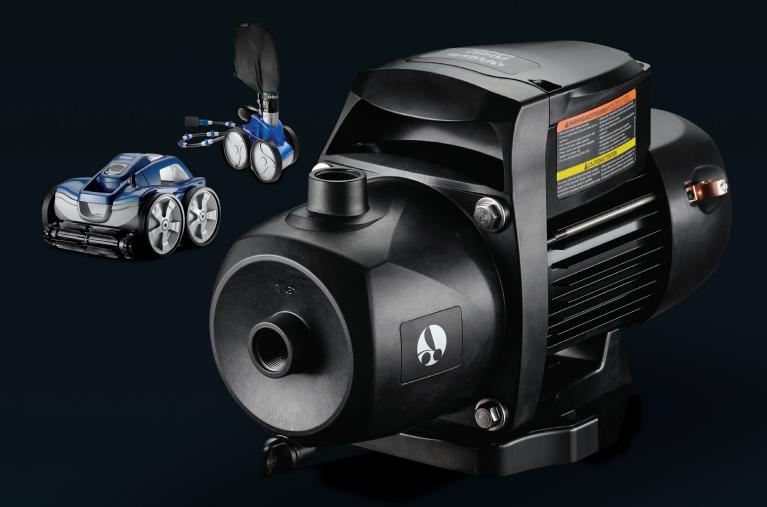

# Polaris<sup>®</sup> PB45Q<sup>®</sup>

## THE POWER BEHIND POLARIS BOOSTER PUMP FOR POLARIS PRESSURE CLEANERS

PREMIUM PRESSURE-SIDE POOL CLEANERS

The Polaris<sup>®</sup> PB4SQ<sup>™</sup> is an energy-efficient, multistage booster pump that operates quietly and is easy to install and service. It has been designed to provide optimum power to Polaris pressure cleaners.