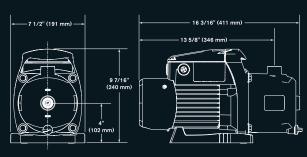

#### DIMENSIONS

#### SPECIFICATIONS

| Model No.         | PB4SQ     |
|-------------------|-----------|
| тнр               | 0.97      |
| WEF               | 0.7       |
| Voltage           | 230/115   |
| Amps              | 4.5/9.2   |
| Carton weight     | 27.66 lbs |
| Overall length    | 16 3/16"  |
| Inlet/outlet size | 3/4"      |
| DOE Compliant     |           |