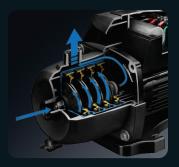

**ENERGY-EFFICIENT** High-performance multistage pump reduces energy use by more than 30%\*.

\*Compared to Polaris PB4-60

**QUIETER OPERATION** TEFC motor and innovative fan are designed for quieter operation.