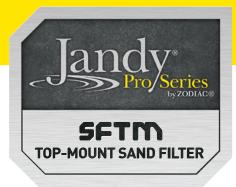

# Enjoy crystal clear water and superior clarity with Jandy Top-Mount Sand Filters.

Sand filters provide crystal clear water with features designed for simple and effortless maintenance.

#### >> Top-Mount Sand Filters

- High-capacity sand bed carries more debris and extends filter cycles
- Engineered to direct water evenly across the entire surface of the sand without sand migration or channeling
- Integrated dial valve with air relief and pressure gauge
- Bottom drain for easy winterizing and draining
- Blow-molded tank is corrosion and UV-resistant
- Two sizes available: 22" and 25"
- 1½" unions included

## Versatile and Efficient.

Top-mount sand filters boast an extra deep sand bed for improved filtration.