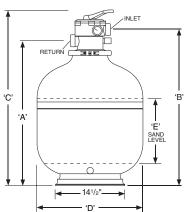

### **DIMENSIONS**

| Dimension                          | SFTM22 | SFTM25 |
|------------------------------------|--------|--------|
| Bottom Port Height - Dimension "A" | 30.75" | 34"    |
| Top Port Height - Dimension "B"    | 33.25" | 36.5"  |
| Height - Dimension "C"             | 37.5"  | 40.75" |
| Width - Dimension "D"              | 22.5"  | 25"    |
| Sand Level Height - Dimension "E"  | 11.5"  | 13.5"  |