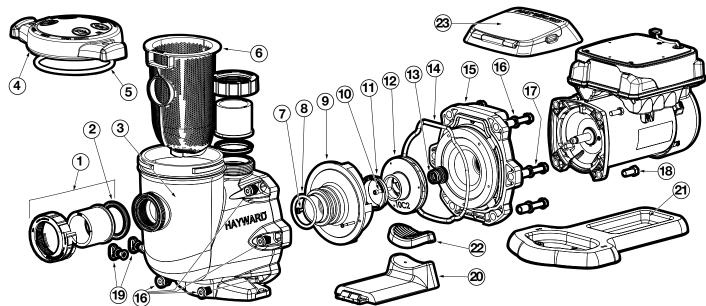

## Parts for Pump Models: SP32900VSP

| Ref. No. | Part No.      | Description                                                                                                                                                    | Ctn. Qty. |
|----------|---------------|----------------------------------------------------------------------------------------------------------------------------------------------------------------|-----------|
| 1        | SPX3200UNKIT  | Union Connector Kit (Includes Union Nut, Union Connector, Union Gasket – 2 ea.)                                                                                | 10        |
| 2        | SPX3200UG     | Union Gasket                                                                                                                                                   | 100       |
| 3        | SPX3200A      | Pump Strainer Housing, 2" x 2 1/2" with Drain Plugs, Threaded Style                                                                                            | 1         |
| 4        | SPX3200DLS    | Strainer Cover Kit (Includes Strainer Cover, Lock Ring, O-Ring)                                                                                                | 10        |
| 5        | SPX3200S      | Strainer Cover O-Ring                                                                                                                                          | 50        |
| 6        | SPX3200M      | Strainer Basket                                                                                                                                                | 2         |
| 7        | SPX3200Z8     | Diffuser Screw                                                                                                                                                 | 50        |
| 8        | SPX4000Z1     | Diffuser O-Ring                                                                                                                                                | 50        |
| 9        | SPX3200B3     | Diffuser                                                                                                                                                       | 5         |
| 10       | SPX3200Z1     | Impeller Screw                                                                                                                                                 | 50        |
| 11       | SPX3021R      | Impeller Ring                                                                                                                                                  | 50        |
| 12       | SPX3210C      | Impeller with Impeller Screw                                                                                                                                   | 10        |
| 13       | SPX4000SAV    | Shaft Seal Assembly (Viton <sup>®</sup> )                                                                                                                      | 10        |
| 14       | SPX3200T      | Housing O-Ring                                                                                                                                                 | 50        |
| 15       | SPX3200E      | Seal Plate                                                                                                                                                     | 5         |
| 16       | SPX3200Z211   | Housing Insert/Seal Plate Spacer Kit                                                                                                                           | 50        |
| 17       | SPX3200Z3     | Housing Bolt                                                                                                                                                   | 50        |
| 18       | SPX3200Z5     | Motor Bolt                                                                                                                                                     | 50        |
| 19       | SPX4000FG     | Drain Plug with O-Ring                                                                                                                                         | 50        |
| 20       | SPX3200GA     | Bracket, Motor Support                                                                                                                                         | 5         |
| 21       | SPX3200WF     | Riser Base Aligns with Inlet Port of Pentair <sup>®</sup> WhisperFlo <sup>®</sup> Pump                                                                         | 1         |
|          | SPX3200SR     | Riser Base Aligns with Sta-Rite <sup>®</sup> Max-E-Pro <sup>™</sup> , Max-E-Glas <sup>®</sup> , Dura-Glas <sup>®</sup><br>and Dura-Glass II <sup>®</sup> Ports | 1         |
| 22       | SPX320002     | Adapter-Motor Support                                                                                                                                          | 100       |
| 23       | SPX3400DR4    | Motor Drive Display Cover (Cover only)                                                                                                                         | 5         |
|          | SPX3200LCD    | Digital Control Interface Assembly                                                                                                                             | 1         |
|          | SPX3400DRKIT  | Wall Mount Kit                                                                                                                                                 | 5         |
|          | SPX3400DRCBL  | Wall Mount Display Cable                                                                                                                                       | 5         |
|          | SPX3202Z1VSPE | Power End Assembly (Includes parts #7-15 and 18, Motor, Drive and Display)                                                                                     | 1         |
| —        | SPX3200DRCC   | Communication Cable for VS Pump                                                                                                                                | 5         |
|          |               |                                                                                                                                                                |           |