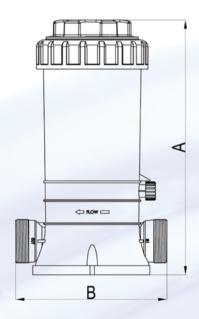

## **Dimensions**

Caution: Never use petroleum based lubricants on this product. Use only non-petroleum based lubricants.

| Model<br>Number | Capacity<br>kg(lbs) | Dimension<br>BXA         | Pool Size<br>(m³ / gal) | Fitting<br>Size | Туре     | Weight<br>Kg (lbs) | Carton<br>Dimension (cm) |
|-----------------|---------------------|--------------------------|-------------------------|-----------------|----------|--------------------|--------------------------|
| BC0166          | 2.5 (4.2)           | 212 x 356mm (8.3" x 14") | 95 / 25096              | 1 1/2"          | Off-Line | 0.8 (1.76)         | 22 x 14.5 x 37           |
| BC0167          | 2.5 (4.2)           | 205 x 356mm (8.1" x 14") | 95 / 25096              | 3/8"-18         | In-Line  | 0.96 (2.1)         | 22 x 14.5 x 37           |
| BC0168          | 4.5 (9)             | 203 x 390mm (8" x 15")   | 150 / 39626             | 3/8"-18         | Off-Line | 1.56 (3.43)        | 23 x 17.8 x 40           |
| BC0169          | 4.5 (9)             | 230 x 390mm (9.1" x 15") | 150 / 39626             | 1 1/2"          | In-Line  | 1.44 (3.17)        | 23 x 17.8 x 40           |