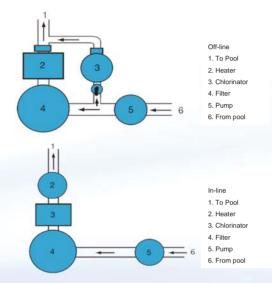

BC0167 BC0166 BC0168 BC0169

## **Dimensions**



## **Chlorinator**

## **Features**

- Use 3" diameter chlorine tablets
- Dial control valve lets you control and adjust the rate of feed
- Threaded cover design for easy opening and replenishment of chlorine tablets.
- Easy installation for Do-It-Yourselfers



Note: Please follow instructions carefully for proper installation of chlorinator.

Caution: Extreme care must be exercised when addition chemicals to the pool. Use only the recommended chlorine tablets. Improper use or mixing of chemicals may result in fire or explosion causing personal injury or death.

Caution: Never use petroleum based lubricants on this product. Use only non-petroleum based lubricants.

| Model<br>Number | Capacity<br>kg(lbs) | Dimension<br>BXA         | Pool Size<br>(m³ / gal) | Fitting<br>Size | Туре     | Weight<br>Kg (lbs) | Carton<br>Dimension (cm) |
|-----------------|---------------------|--------------------------|-------------------------|-----------------|----------|--------------------|--------------------------|
| BC0166          | 2.5 (4.2)           |