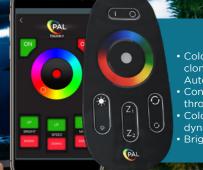

#### **Color Control**

Control color, speed, brightness and modes

#### **Wireless Touch**

Wi-Fi Tablets and smartphones

#### **Memory Recall**

Remembers last color, speed and brightness

#### **Auto Sync**

Automatic sync of your PAL lights every time

#### CONTROL

- Color Touch technology with OEM cloning via Hayward, Jandy & Pentair Automation systems
- Control via Remote Handset or APP through smart devices\*\*
- Color wheel control for instant and dynamic touch control
- · Brightness control on PAL mode only