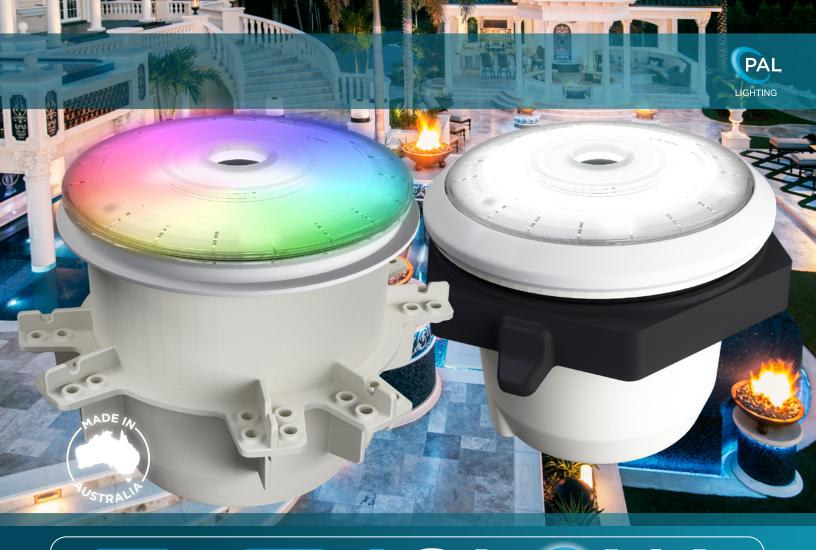

# EJGLOW

## LED BUBBLER

LED Bubbler with Color Touch Technology for Concrete, Fiberglass and Vinyl liner pools

#### **Light Body**

- Engineering grade high performance thermoplastic with 40% glass for optimum heat transfer, strength and durability
- Extreme resistance to chemicals

\*product images for illustrative purposes only actual lighting colors and appearances may vary