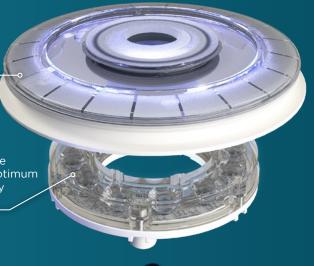

#### **Lens Design**

- Excellent resistance to Swimming Pool chemicals
- Industry leading optical diffusion and light efficiency
- UV stable properties

#### **Light Body**

- Engineering grade high performance thermoplastic with 40% glass for optimum heat transfer, strength and durability
- Extreme resistance to chemicals

\*product images for illustrative purposes only actual lighting colors and appearances may vary

#### Plug Design

- Detachable design for plug and play
- Over molded design for dry connection
- Simple disconnection for servicing or winterizing