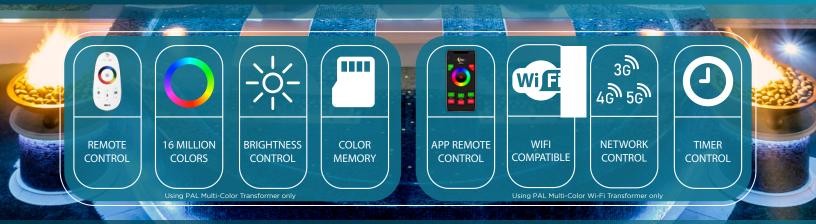

### **COLOR TOUCH TECHNOLOGY**

#### **Color Control**

Control color, speed, brightness and modes

#### **Wireless Touch**

Wi-Fi Tablets and smartphones

#### **Memory Recall**

Remembers last color, speed and brightness

#### **Auto Sync**

Automatic sync of your PAL lights every time

#### CONTROL

- Color Touch technology with OEM cloning via Hayward, Jandy & Pentair Automation systems
- Control via Remote Handset or APP through smart devices\*\*
- Color wheel control for instant and dynamic touch control
- · Brightness control on PAL mode only