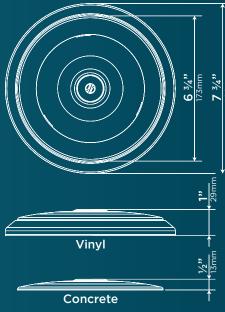

## LED BUBBLER

LED Bubbler with Color Touch Technology for Concrete, Fiberglass and Vinyl liner pools