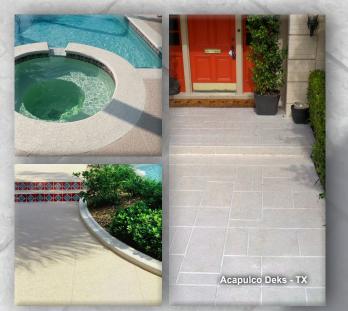

Maintenance is easy on such a beautiful surface. All you need is a garden hose and a few common household cleaners to maintain a like-new appearance of Spray Deck. Indoor or outdoor, horizontal or vertical, single color or a patterned design, Spray Deck will revitalize and enhance concrete surfaces.