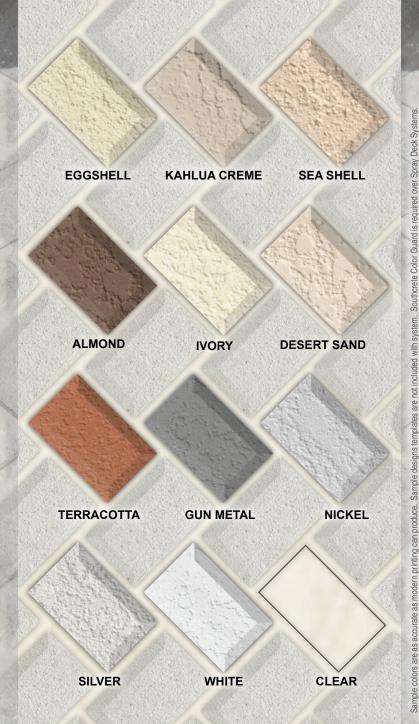

**COLOR GUARD** 

5

F

SOUTHCRETE

COLOR GUARD

Southcrete Color Guard Concrete Sealer is a unique water-based penetrating stain / sealer, designed to be used over the Spray Deck System to preserve a long lasting, colorful finish. Choose from 12 beautiful colors including white and clear seal to enhance the overall appearance and resistance of your surface. Can be used on existing concrete surfaces.

> SOUTHCRETE Color Guard Concrete Sealer is required over the Spray Deck Systems

### SOUTHCRETE Color Guard Concrete Sealer is required over the Spray Deck Systems

One-Step Spray Deck is a pre-blended decking system that incorporates dry resin technology eliminating the need for liquid additives. Simply add water and spray or trowel apply over new or existing concrete surfaces. Available in 12 colors, this product is slip resistant and comfortable under the foot, it is a perfect choice for pool and spa decks, walkways, entrances and driveways in residential and commercial applications.