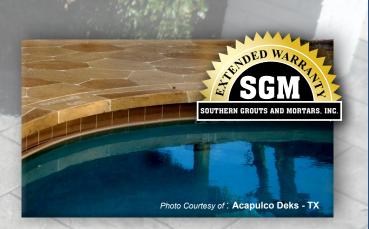

# Ease of Application & Maintenance at a Price that's easy to Afford

An increasingly popular alternative to covering concrete is to make the surface both decorative and functional. Spray Deck System transforms typical dreary concrete surfaces into dazzling designs in just a few short hours.

Besides adding years of life to concrete, Spray Deck is slip resistant and comfortable under the foot. The resulting floor finish is a combination of beauty and creativity that's durable and practical.