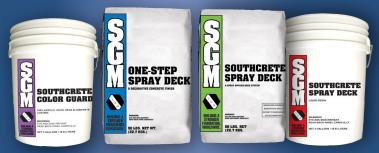

**One-Step Spray Deck** •

THE R

**Southcrete Color Guard** •

DECORATIVE CONCRETE SYSTEMS

Southcrete Spray Deck •

**COLOR GUARD** 

5

F

SOUTHCRETE

COLOR GUARD

Southcrete Color Guard Concrete Sealer is a unique water-based penetrating stain / sealer, designed to be used over the Spray Deck System to preserve a long lasting, colorful finish. Choose from 12 beautiful colors including white and clear seal to enhance the overall appearance and resistance of your surface. Can be used on existing concrete surfaces.

### SOUTHCRETE Color Guard Concrete Sealer is required over the Spray Deck Systems

One-Step Spray Deck is a pre-blended decking system that incorporates dry resin technology eliminating the need for liquid additives. Simply add water and spray or trowel apply over new or existing concrete surfaces. Available in 12 colors, this product is slip resistant and comfortable under the foot, it is a perfect choice for pool and spa decks, walkways, entrances and driveways in residential and commercial applications.

#### SOUTHCRETE Color Guard Concrete Sealer is required over the Spray Deck Systems

**Southcrete Spray Deck** is a two-part resinated deck system that includes liquid resin and powder that is spray or trowel applied over new or existing concrete surfaces. Available only in white, this product is designed for use on commercial and residential walkways and driveways, pool patios and similar decks to revitalize and enhance concrete surfaces.